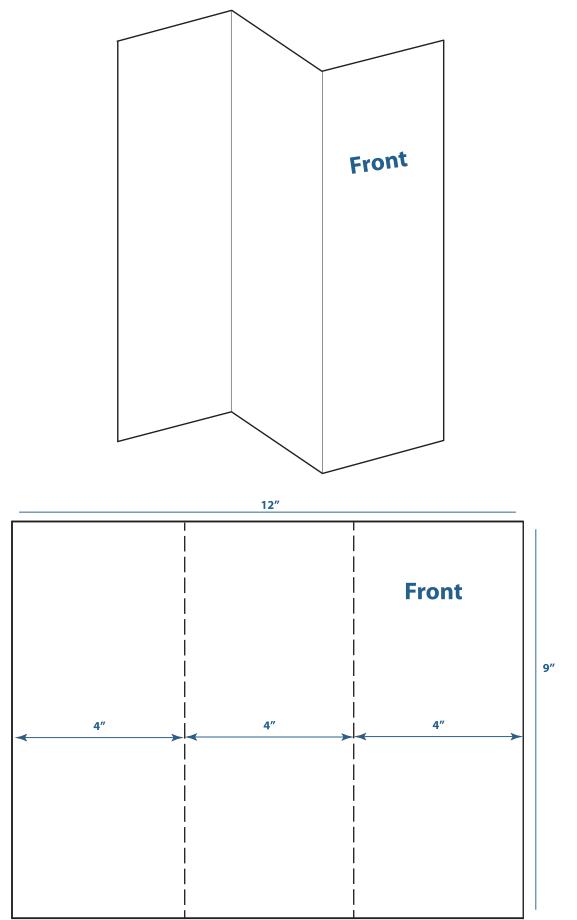

## 16 x 9 DOUBLE PARALLEL FOLD

Back Cover Panel 4"

**FOLD OR SCORE:** This is the actual fold line.

## Front Cover Panel 4"

FOLD OR SCORE: This is the actual fold line.