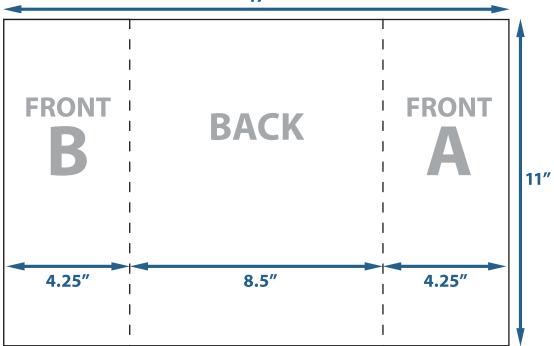

Gate Fold Standard 2-Parallel Folds, Open Center

17″







| FOLD OR SCORE: This is the actual fold line. |
|----------------------------------------------|
|                                              |
| 4.25                                         |

BLEED: To ensure that ink coverage goes to the edge of the final trim size, extend any graphics or artwork 1/8 in outside of the trim edge.

TRIM: This is the actual cut line of your card.

SAFETY GUIDE: NO Text beyond this line.

## Panel 2 3.969"

Panel 2 3.969"

**FOLD OR SCORE:** This is the actual fold line.

## 16 x 9 DOUBLE PARALLEL FOLD

Back Cover Panel 4"

**FOLD OR SCORE:** This is the actual fold line.



## Front Cover Panel 4"

FOLD OR SCORE: This is the actual fold line.