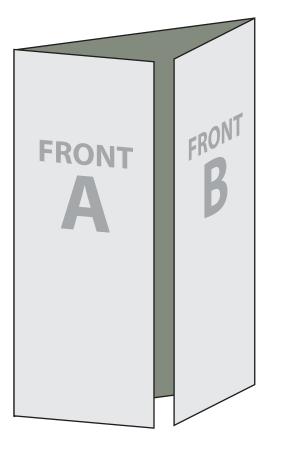

Gate Fold Standard 2-Parallel Folds, Open Center

17″







| FOLD OR SCORE: This is the actual fold line. |
|----------------------------------------------|
|                                              |
| 4.25                                         |

BLEED: To ensure that ink coverage goes to the edge of the final trim size, extend any graphics or artwork 1/8 in outside of the trim edge.

TRIM: This is the actual cut line of your card.

SAFETY GUIDE: NO Text beyond this line.

## Panel 2 3.969"

Panel 2 3.969"

**FOLD OR SCORE:** This is the actual fold line.

## 16 x 9 DOUBLE PARALLEL FOLD

Back Cover Panel 4"

**FOLD OR SCORE:** This is the actual fold line.



## Front Cover Panel 4"

FOLD OR SCORE: This is the actual fold line.