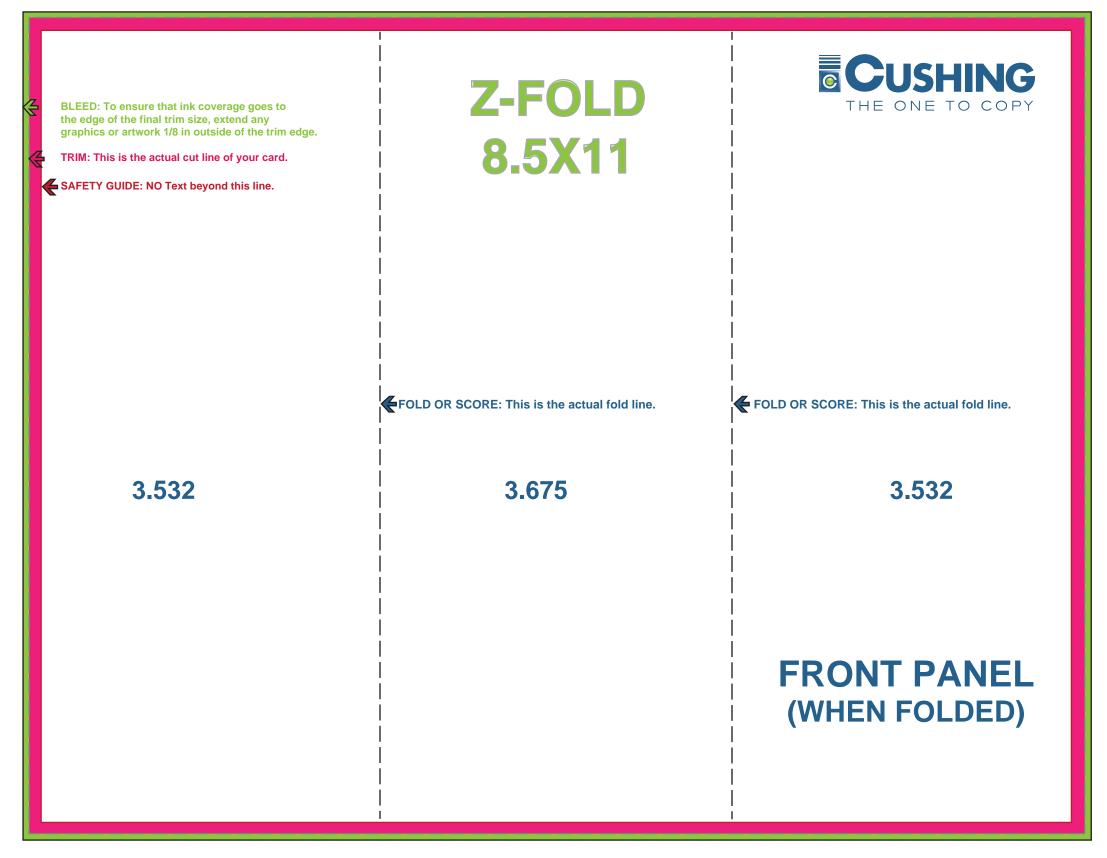

BLEED: To ensure that ink coverage goes to the edge of the final trim size, extend any graphics or artwork 1/8 in outside of the trim edge.

TRIM: This is the actual cut line of your card.

SAFETY GUIDE: NO Text beyond this line.