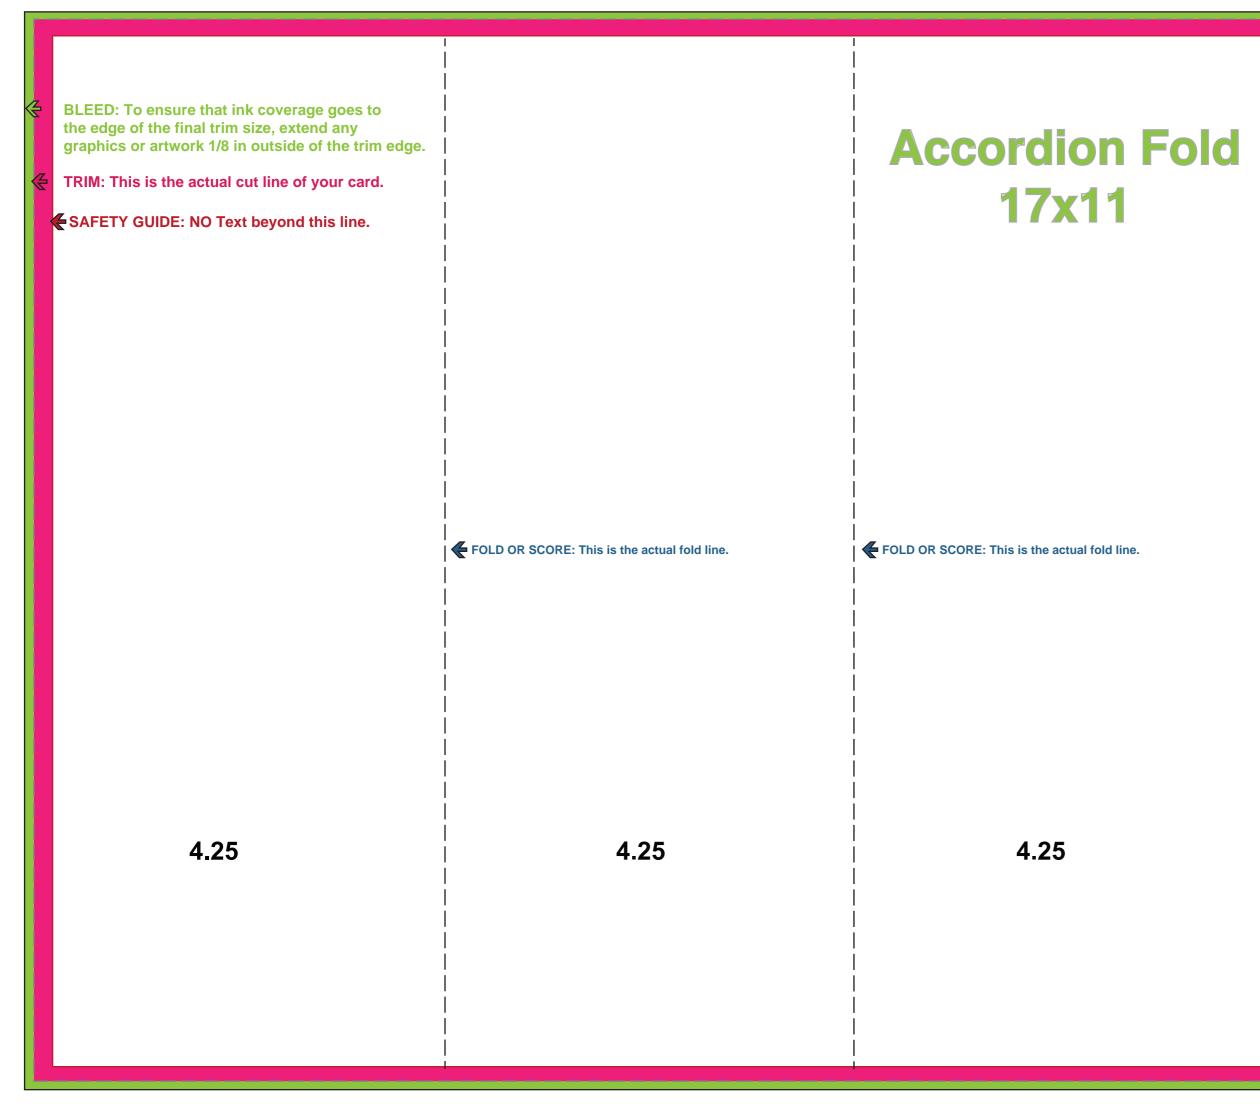

BLEED: To ensure that ink coverage goes to the edge of the final trim size, extend any graphics or artwork 1/8 in outside of the trim edge.

TRIM: This is the actual cut line of your card.

SAFETY GUIDE: NO Text beyond this line.